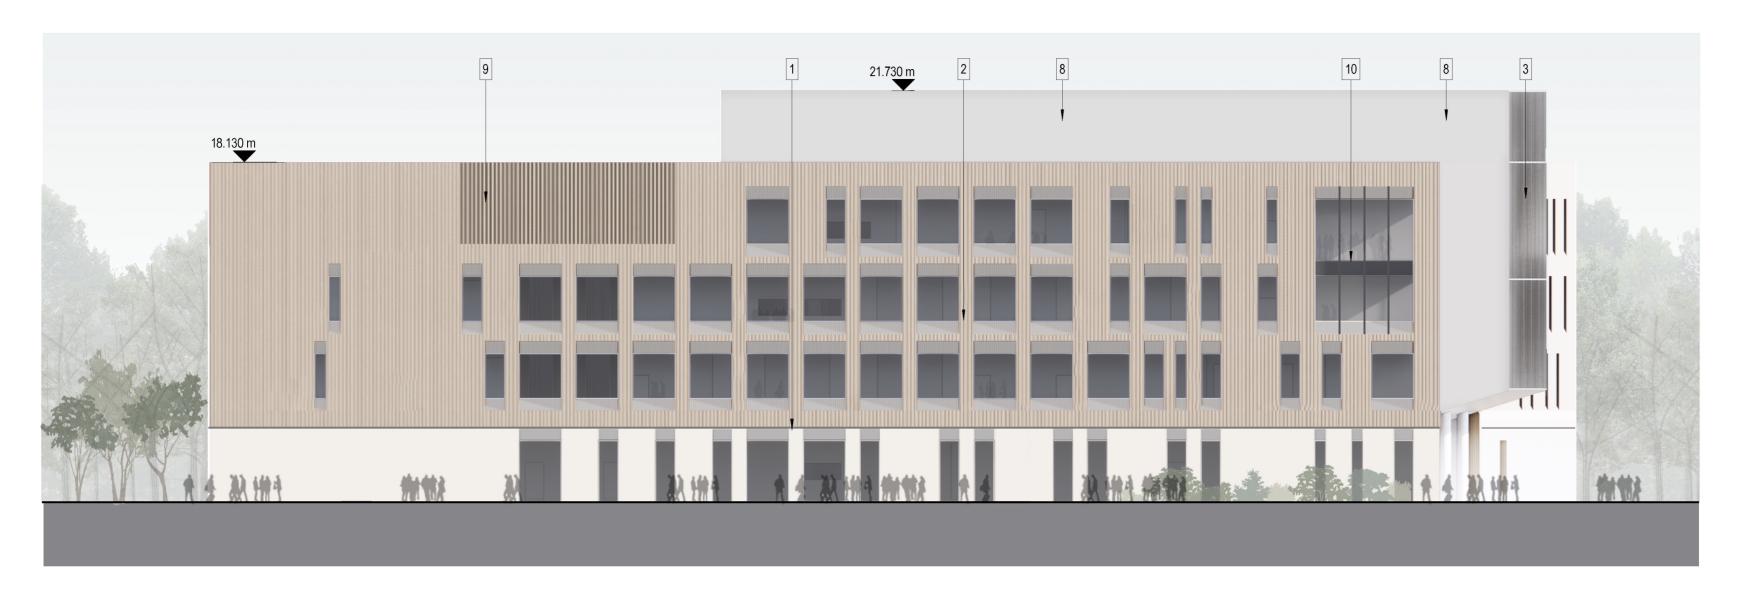

## Planning GA North Elevation 1:200

Planning GA South Elevation
1:200

BUILDING DESIGN PARTNERSHIP SHALL HAVE NO RESPONSIBILITY FOR ANY USE MADE OF THIS DOCUMENT OTHER THAN FOR THAT WHICH IT WAS PREPARED AND ISSUED.

## **Material Key**

- 1. Limestone /reconstituted stone cladding
- 2. 100mm wide hit and miss rainscreen
- cladding colour and material TBC 3. Shading element to curtain walling TBC
- 4. 100mm wide vertical fins from face of glazing to face of cladding - colour and
- material TBC
- 5. Glazed overpanel to doors
- 6. High performance window system Louvred doorset colour TBC
- 8. Rainscreen cladding colour and material
- 9. 100mm wide vertical fins to screen plant
- zone (to match 2.) colour and material TBC 10. PPC aluminium curtain walling system