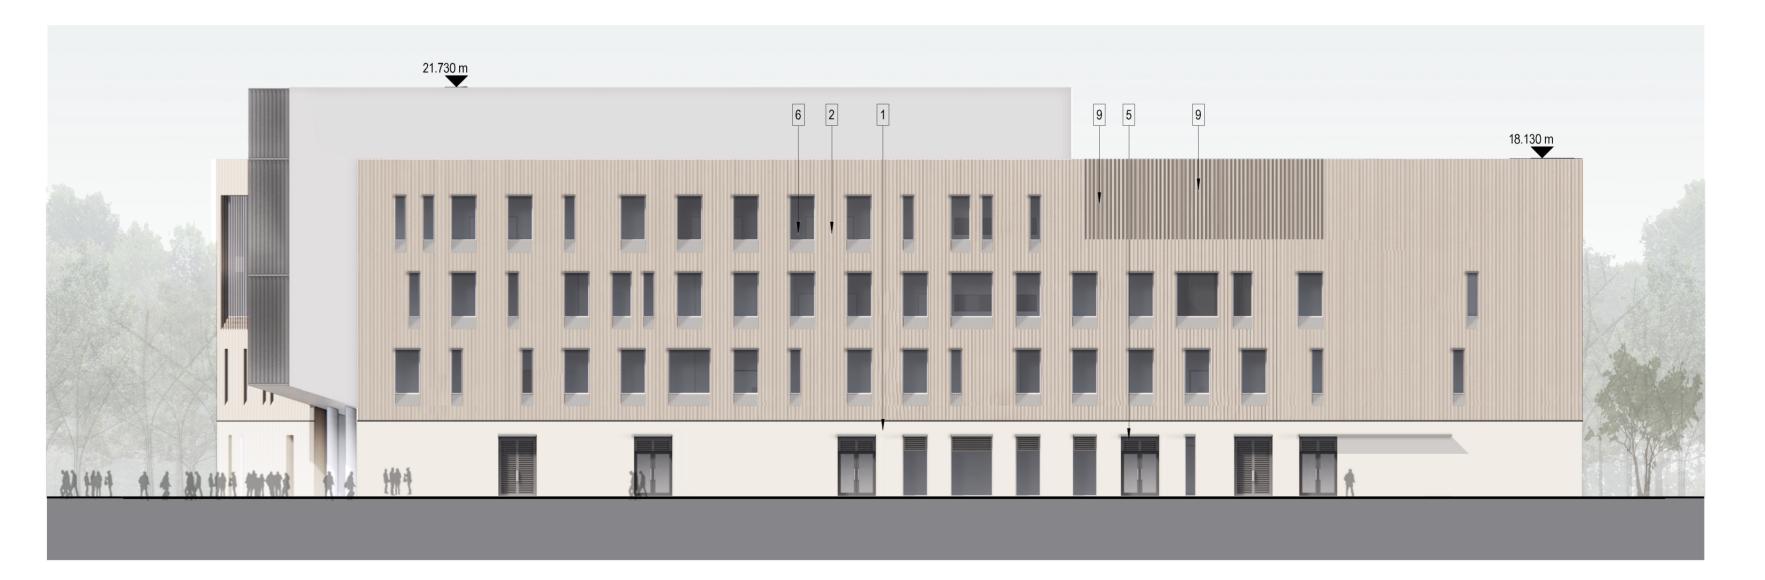

## Planning GA North Elevation 1:200

Planning GA South Elevation
1:200

BUILDING DESIGN PARTNERSHIP SHALL HAVE NO RESPONSIBILITY FOR ANY USE MADE OF THIS DOCUMENT OTHER THAN FOR THAT WHICH IT WAS PREPARED AND ISSUED.

## **Material Key**

- 1. Limestone /reconstituted stone cladding
- 2. 100mm wide hit and miss rainscreen
- cladding colour and material TBC 3. Shading element to curtain walling TBC
- 4. 100mm wide vertical fins from face of glazing to face of cladding - colour and
- material TBC
- 5. Glazed overpanel to doors
- 6. High performance window system Louvred doorset colour TBC
- 8. Rainscreen cladding colour and material
- 9. 100mm wide vertical fins to screen plant
- zone (to match 2.) colour and material TBC 10. PPC aluminium curtain walling system